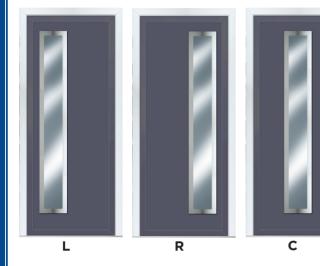

## STANDARD PANEL RANGE

Bespoke designs are available upon request.

ALL DOOR PANELS ARE AVAILABLE IN 2 SIZES STD - 1900MM X 800MM PLUS - 2100MM X 900MM

ALL DOOR PANELS ARE AVAILABLE IN 2 SIZES STD - 1900MM X 800MM PLUS - 2100MM X 900MM

LUNDY

**JURA** 

HOY

**TRESCO** 

**WALNEY** 

**CANVEY** 

**BARRA** 

R