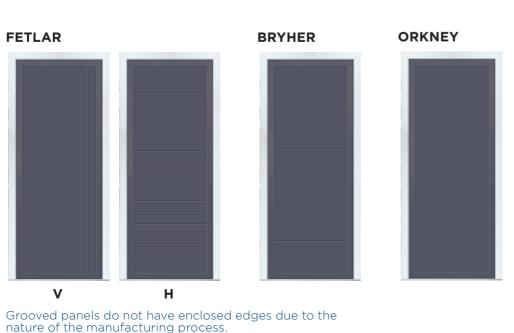

## STANDARD PANEL RANGE

Bespoke designs are available upon request.

ALL DOOR PANELS ARE AVAILABLE IN 2 SIZES STD - 1900MM X 800MM PLUS - 2100MM X 900MM

ALL DOOR PANELS ARE AVAILABLE IN 2 SIZES STD - 1900MM X 800MM PLUS - 2100MM X 900MM

LUNDY

**JURA** 

HOY

**TRESCO** 

**WALNEY** 

**CANVEY** 

**BARRA** 

R