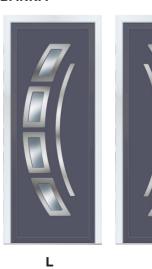

## STANDARD PANEL RANGE

Bespoke designs are available upon request.

ALL DOOR PANELS ARE AVAILABLE IN 2 SIZES STD - 1900MM X 800MM PLUS - 2100MM X 900MM

ALL DOOR PANELS ARE AVAILABLE IN 2 SIZES STD - 1900MM X 800MM PLUS - 2100MM X 900MM

LUNDY

**JURA** 

HOY

**TRESCO** 

**WALNEY** 

**CANVEY** 

**BARRA** 

R