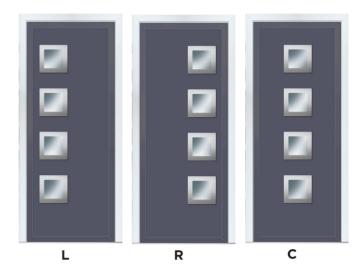

## STANDARD PANEL RANGE

Bespoke designs are available upon request.

ALL DOOR PANELS ARE AVAILABLE IN 2 SIZES STD - 1900MM X 800MM PLUS - 2100MM X 900MM

ALL DOOR PANELS ARE AVAILABLE IN 2 SIZES STD - 1900MM X 800MM PLUS - 2100MM X 900MM

LUNDY

**JURA** 

HOY

**TRESCO** 

**WALNEY** 

**CANVEY** 

**BARRA** 

R