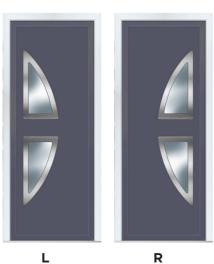

## STANDARD PANEL RANGE

Bespoke designs are available upon request.

ALL DOOR PANELS ARE AVAILABLE IN 2 SIZES STD - 1900MM X 800MM PLUS - 2100MM X 900MM

ALL DOOR PANELS ARE AVAILABLE IN 2 SIZES STD - 1900MM X 800MM PLUS - 2100MM X 900MM

LUNDY

**JURA** 

HOY

**TRESCO** 

**WALNEY** 

**CANVEY** 

**BARRA** 

R