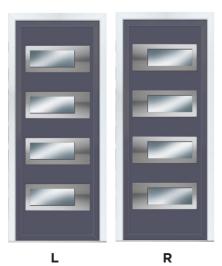

## STANDARD PANEL RANGE

Bespoke designs are available upon request.

ALL DOOR PANELS ARE AVAILABLE IN 2 SIZES STD - 1900MM X 800MM PLUS - 2100MM X 900MM

ALL DOOR PANELS ARE AVAILABLE IN 2 SIZES STD - 1900MM X 800MM PLUS - 2100MM X 900MM

LUNDY

**JURA** 

HOY

**TRESCO** 

**WALNEY** 

**CANVEY** 

**BARRA** 

R