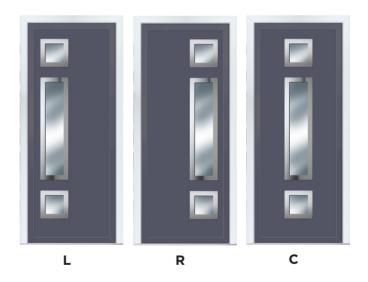

## STANDARD PANEL RANGE

Bespoke designs are available upon request.

ALL DOOR PANELS ARE AVAILABLE IN 2 SIZES STD - 1900MM X 800MM PLUS - 2100MM X 900MM

ALL DOOR PANELS ARE AVAILABLE IN 2 SIZES STD - 1900MM X 800MM PLUS - 2100MM X 900MM

LUNDY

**JURA** 

HOY

**TRESCO** 

**WALNEY** 

**CANVEY** 

**BARRA** 

R