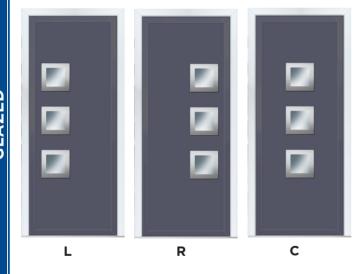

## STANDARD PANEL RANGE

Bespoke designs are available upon request.

ALL DOOR PANELS ARE AVAILABLE IN 2 SIZES STD - 1900MM X 800MM PLUS - 2100MM X 900MM

ALL DOOR PANELS ARE AVAILABLE IN 2 SIZES STD - 1900MM X 800MM PLUS - 2100MM X 900MM

LUNDY

**JURA** 

HOY

**TRESCO** 

**WALNEY** 

**CANVEY** 

**BARRA** 

R